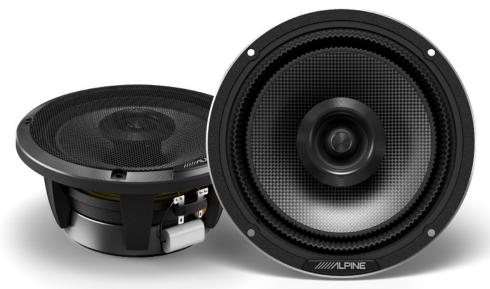

The HDZ-65 is a factory-fit model that includes a 6.5-inch Mid-bass driver and 1-inch Coaxial High range driver.

# **HDZ-65**

Alpine Status Hi-Res 6.5" Coaxial Speakers

### **TECH SPECS**

• Woofer Size: 6.5" (16.5cm)

• Tweeter Size: 1" Coaxial (2.5cm)

• Hi-Res Audio Playback: 192kHz/24Bit

Maximum Peak Power: 300W
Maximum RMS Power: 100W

• Sensitivity: 88dB

• Frequency Response: 55Hz - 40kHz (Hi-Res)