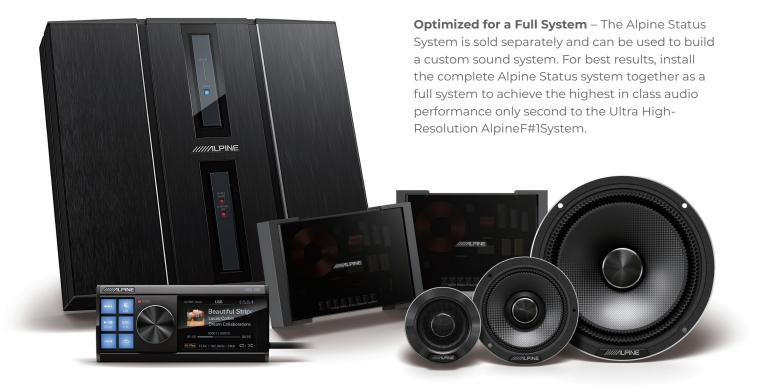

ry-fit model that includes a 6.5-inch Mid-bass driver and 1-inch Coaxial High range driver.





# **HDZ-65**

Alpine Status Hi-Res 6.5" Coaxial Speakers



### MAIN FEATURES

- · Hi-Res Audio Playback
- Carbon composite diaphragm material on all drivers for consistent tonal characteristics across a very wide system frequency response.
- Alpine proprietary double gathered edge surround resulting in super low distortion and linear diaphragm movement that keeps the music reproduction accurate to the original source.

### **TECH SPECS**

• Woofer Size: 6.5" (16.5cm)

• Tweeter Size: 1" Coaxial (2.5cm)

• Hi-Res Audio Playback: 192kHz/24Bit

Maximum Peak Power: 300W
Maximum RMS Power: 100W

• Sensitivity: 88dB

• Frequency Response: 55Hz - 40kHz (Hi-Res)

## **BUILD AN ALPINE STATUS SYSTEM**