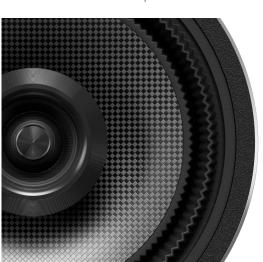

Trickle-Down Tech - Using trickle-down engineering and design from the Ultra Hi-Res AlpineF#1Status System, the full Alpine Status speaker line is made from the same Carbon Composite material to create a unified timbre identity during playback and features Alpine's proprietary double gathered edge type surrounds for music reproduction that's accurate to the original source.

### MAIN FEATURES

- · Hi-Res Audio Playback
- Carbon composite diaphragm material on all drivers for consistent tonal characteristics across a very wide system frequency response.
- Alpine proprietary double gathered edge surround resulting in super low distortion and linear diaphragm movement that keeps the music reproduction accurate to the original source.